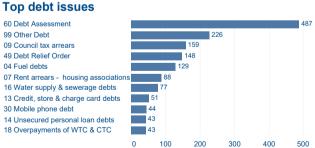

#### Issues

|                                 | Issues | Clients |
|---------------------------------|--------|---------|
| Benefits & tax credits          | 3,742  | 1,287   |
| Benefits Universal Credit       | 1,605  | 663     |
| Consumer goods & services       | 402    | 154     |
| Debt                            | 1,868  | 699     |
| Education                       | 42     | 22      |
| Employment                      | 567    | 186     |
| Financial services & capability | 2,649  | 1,683   |
| GVA & Hate Crime                | 25     | 16      |
| Health & community care         | 228    | 102     |
| Housing                         | 1,061  | 444     |
| Immigration & asylum            | 111    | 39      |
| Legal                           | 460    | 163     |
| Other                           | 2,067  | 1,113   |
| Relationships & family          | 640    | 292     |
| Tax                             | 60     | 32      |
| Travel & transport              | 241    | 177     |
| Utilities & communications      | 2,078  | 960     |
| Grand Total                     | 17,846 |         |