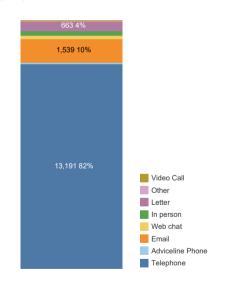

# **Key Statistics**

## Allerdale (member)

#### 01/04/2021 31/03/2022



### Summary

| Clients               | 5,609  |
|-----------------------|--------|
| Quick client contacts | 1,721  |
| Issues                | 17,846 |
| Activities            | 16,004 |
| Cases                 | 7,464  |

| Outcomes                         |          |
|----------------------------------|----------|
| Income gain                      | £894,416 |
| Re-imbursements, services, loans | £4,527   |
| Debts written off                | £436,871 |
| Repayments rescheduled           | £71,643  |
| Other                            | £36,209  |

### Channel



#### Issues

|                                 | Issues | Clients |
|---------------------------------|--------|---------|
| Benefits & tax credits          | 3,742  | 1,287   |
| Benefits Universal Credit       | 1,605  | 663     |
| Consumer goods & services       | 402    | 154     |
| Debt                            | 1,868  | 699     |
| Education                       | 42     | 22      |
| Employment                      | 567    | 186     |
| Financial services & capability | 2,649  | 1,683   |
| GVA & Hate Crime                | 25     | 16      |
| Health & community care         | 228    | 102     |
| Housing                         | 1,061  | 444     |
| Immigration & asylum            | 111    | 39      |
| Legal                           | 460    | 163     |
| Other